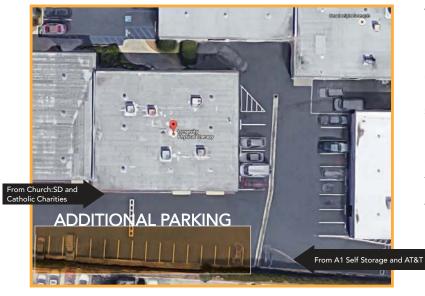

## Additional Parking located behind Longevity's building

To get to the Additional Parking located behind Longevity's building, you can either:

- 1. Turn into the driveway by Church:SD and Catholic Charities off of Mission Gorge Place. Follow driveway until the third building where you will see Longevity signage on the doors, parking spaces will be on the right of the parking lot.
- 2. Turn into the driveway between A1 Self Storage and AT&T. Turn left at the stop sign. Longevity is the next building on the right. You will see Longevity signage on the doors, parking spaces will be on the left of the parking lot.