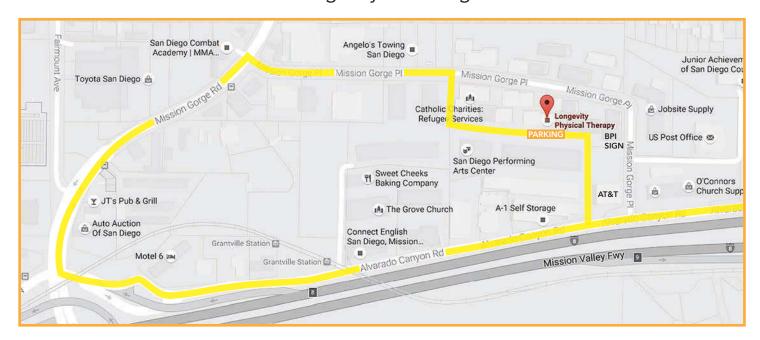

## MISSION GORGE—SAN DIEGO

4635-B Mission Gorge Place, San Diego, CA 92120 Phone: 619-501-9037 ● Fax: 619-501-9038 longevityphysicaltherapy.com